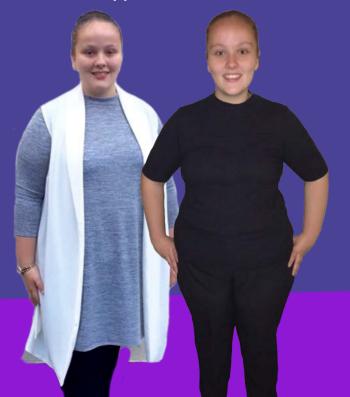

With **Weigh to Go** this could be you!

NAME: Chelsea AGE: 18 STARTING WEIGHT: 16st 12lb WEIGHT NOW: 15st 4lb WEIGHT LOSS: 1st 8lb

"The Weigh To Go programme has helped me to lose weight. Being supported by the Weigh To Go Nurses and going to Slimming World has been key to my success. I can see a real difference in myself and I feel happier."