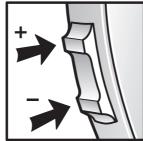

## Volume control – toggle

## Volume control (optional)

The volume control will allow the volume of your hearing devices to be increased or decreased.

- 1 To increase the volume, press the upper end of the toggle.
- 2 To decrease the volume, press the bottom end of the toggle.

When volume is increased or decreased, a beep signal will be heard for each incremental change. When the upper or lower limits of the volume range are reached, the beep will change tone. During the fitting of your hearing device, your hearing care professional will have chosen an optimal volume setting for you. When switching the hearing device on, the volume will have this optimal setting.