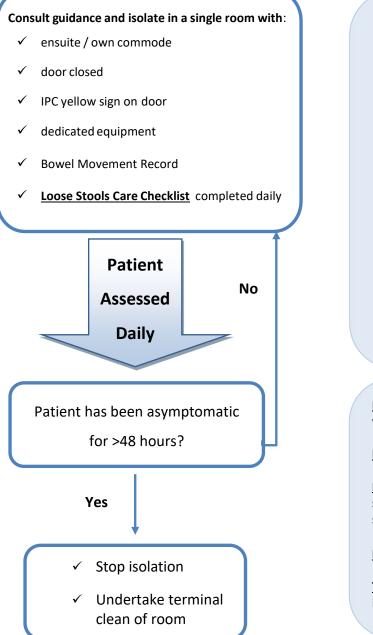

| <b>NHS</b><br>Greater Glasgow<br>and Clyde                                                                                                                                   | NHS GREATER GLASGOW & CLYDE<br>CONTROL OF INFECTION COMMITTEE | Effective<br>From | Dec 2022 |
|------------------------------------------------------------------------------------------------------------------------------------------------------------------------------|---------------------------------------------------------------|-------------------|----------|
|                                                                                                                                                                              | Norovirus                                                     | Review<br>Date    | Dec 2024 |
|                                                                                                                                                                              | AIDE MEMOIRE                                                  | Version           | 7        |
| The most up-to-date version of this guidance can be viewed at the following web page:<br>www.nhsggc.scot/hospitals-services/services-a-to-z/infection-prevention-and-control |                                                               |                   |          |

## Norovirus Aide Memoire

The most up-to-date version of this guidance can be viewed at the following web page: <u>www.nhsggc.scot/hospitals-services/services-a-to-z/infection-prevention-and-control</u>