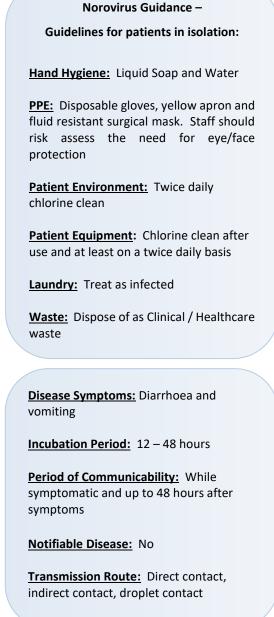

| <b>NHS</b><br>Greater Glasgow<br>and Clyde                                                                                                                                   | NHS GREATER GLASGOW & CLYDE<br>CONTROL OF INFECTION COMMITTEE | Effective<br>From | Dec 2022 |
|------------------------------------------------------------------------------------------------------------------------------------------------------------------------------|---------------------------------------------------------------|-------------------|----------|
|                                                                                                                                                                              | Norovirus                                                     | Review<br>Date    | Dec 2024 |
|                                                                                                                                                                              | AIDE MEMOIRE                                                  | Version           | 7        |
| The most up-to-date version of this guidance can be viewed at the following web page:<br>www.nhsggc.scot/hospitals-services/services-a-to-z/infection-prevention-and-control |                                                               |                   |          |

## Norovirus Aide Memoire

The most up-to-date version of this guidance can be viewed at the following web page: <u>www.nhsggc.scot/hospitals-services/services-a-to-z/infection-prevention-and-control</u>