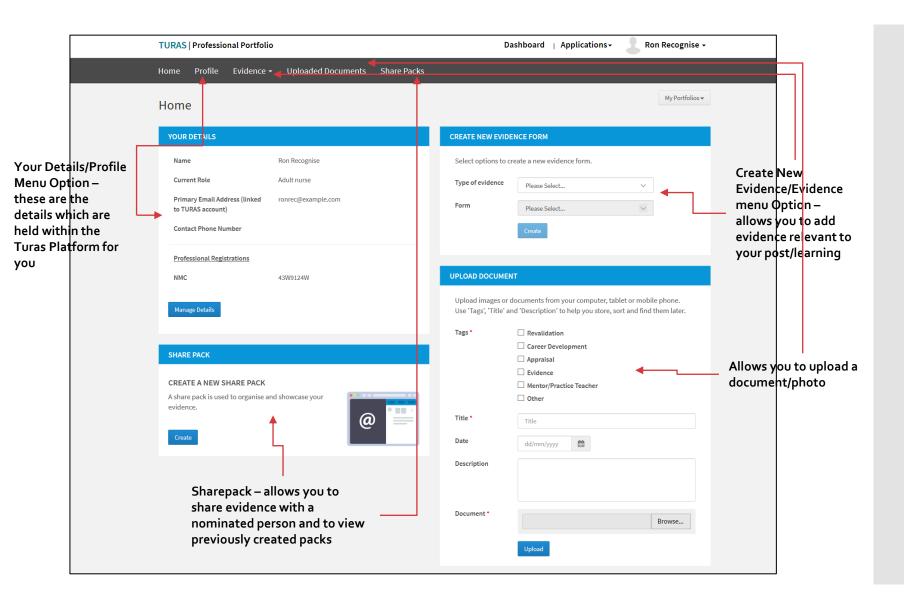

### Homepage Explained

How do l update my details?

|               | YOUR DETAILS                                                               |                    |
|---------------|----------------------------------------------------------------------------|--------------------|
|               | Name                                                                       | Ron Recognise      |
|               | Current Role                                                               | Adult nurse        |
|               | Primary Email Address (linked<br>to TURAS account)<br>Contact Phone Number | ronrec@example.com |
|               |                                                                            |                    |
|               | Professional Registrations                                                 | 43W9124W           |
| Click<br>here | Manage Details                                                             |                    |