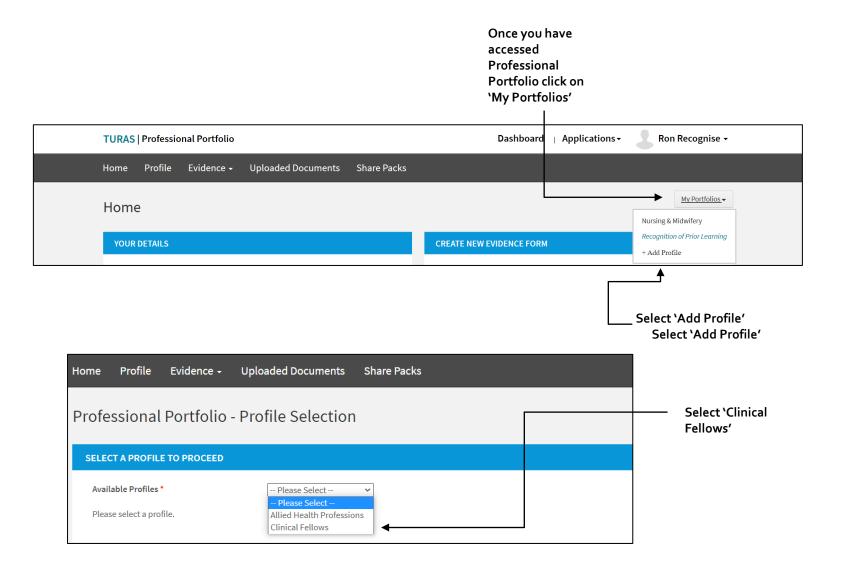

## Professional Portfolio

**Clinical Fellows** 

How do l access Professional Portfolio?

Which Portfolio is applicable to me?