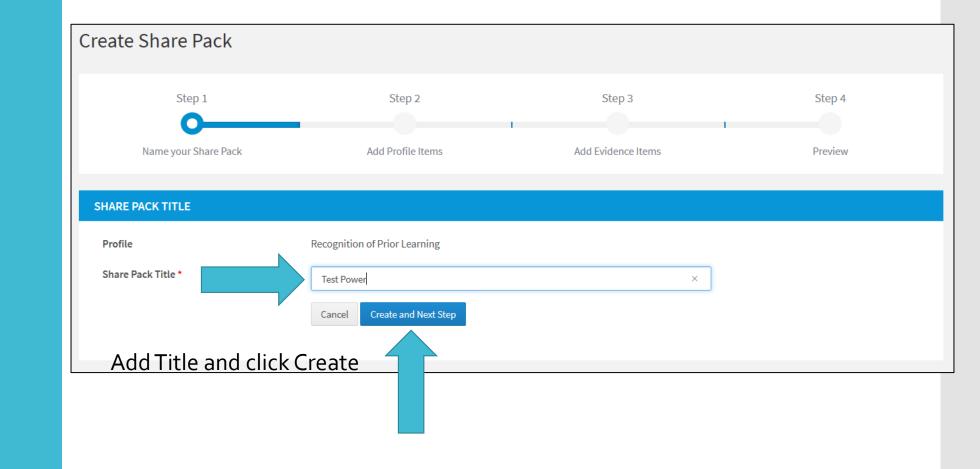

|
| You want to re-<br>support or sup<br>professional jo<br>LEARNING F<br>Show 10 ~<br>Date ¢<br>03/03/2020<br>01/02/2020<br>06/12/2019 | cord a learning activity,<br>pervision session, or<br>purney plan.<br>ORMS<br>entries<br>Title<br>Test<br>Giving Injections in the<br>Toenail trimming |                      | Form •                                        | from this<br>page also<br>Click on 'Actions<br>for the evidence<br>you wish to | Record Of Learning Act Record Of Learning Activity Record Of Learning Activity | <ul> <li>Actions</li> <li>Actions</li> <li>Actions</li> <li>Actions</li> <li>Actions</li> <li>Actions</li> <li>Actions</li> </ul> |

## How do I share evidence I have collected?



## Creating a Sharepack – Step 1



#### Creating a Sharepack – Step 2

Select the Profile Item(s) you wish to include in the Sharepack by selecting the relevant Tab and marking the check box for the relevant item(s). Then save and move onto next step



#### Create Sharepack – Step 3

#### ADD EVIDENCE ITEMS

#### Title: Test Power

Click on the tabs below to select the items from the Evidence and Uploaded Documents sections that you wish to include in this Share Pack. The items you select will appear in the green Your Share Pack tab.



Select the Evidence you wish to include in the Sharepack by selecting the relevant Tab and marking the check box for the relevant item(s). Then save and move onto next step

## Create Sharepack – Step 4

| Step 1                     | Step 2                     | Step 3                  |