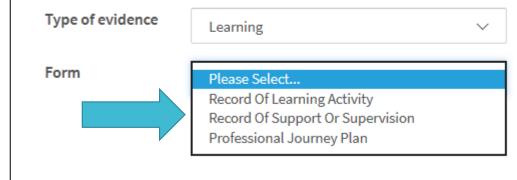

#### How do I add Evidence?

#### **CREATE NEW EVIDENCE FORM**

Select options to create a new evidence form.

#### **CREATE NEW EVIDENCE FORM**

Select options to create a new evidence form.

Choose the form you wish to complete based on the Type you have chosen

How do I view/update evidence I have added?

| me Prof                                                                                                                             | file Evidence <del>-</del>                                                                                                                             | Uploaded Documents   | Share Packs                                   |                                                                                |                                                                                |                                                                                                                                   |
|-------------------------------------------------------------------------------------------------------------------------------------|--------------------------------------------------------------------------------------------------------------------------------------------------------|----------------------|-----------------------------------------------|--------------------------------------------------------------------------------|--------------------------------------------------------------------------------|-----------------------------------------------------------------------------------------------------------------------------------|
| earning                                                                                                                             | Learning<br>For<br>Feedback                                                                                                                            |                      | Select the type<br>of evidence<br>you wish to |                                                                                |                                                                                |                                                                                                                                   |
| WHAT YOU N                                                                                                                          | IEED T Reflections                                                                                                                                     |                      | view                                          |                                                                                |                                                                                |                                                                                                                                   |
| Record of L                                                                                                                         | earning Activity informa                                                                                                                               | tion                 |                                               |                                                                                |                                                                                | C                                                                                                                                 |
| When could                                                                                                                          | d I use the Record of Sup                                                                                                                              | port or Supervision? |                                               |                                                                                |                                                                                | C                                                                                                                                 |
| What is the                                                                                                                         | Professional Journey Pl                                                                                                                                | anner?               |                                               |                                                                                |                                                                                | c                                                                                                                                 |
|                                                                                                                                     |                                                                                                                                                        |                      |                                               |                                                                                |                                                                                |                                                                                                                                   |
|                                                                                                                                     | N LEARNING FORM                                                                                                                                        |                      |                                               | You can                                                                        |                                                                                |                                                                                                                                   |
| You want to reasupport or sup                                                                                                       | cord a learning activity,<br>pervision session, or                                                                                                     | Create Learning F    | Form                                          | create<br>from this                                                            |                                                                                |                                                                                                                                   |
| You want to re                                                                                                                      | cord a learning activity,<br>pervision session, or                                                                                                     | Create Learning F    | Form                                          |                                                                                |                                                                                |                                                                                                                                   |
| You want to reasupport or sup                                                                                                       | cord a learning activity,<br>pervision session, or<br>purney plan.                                                                                     | Create Learning F    | Form                                          | from this                                                                      |                                                                                |                                                                                                                                   |
| You want to re-<br>support or sup<br>professional jo                                                                                | cord a learning activity,<br>pervision session, or<br>purney plan.<br>ORMS                                                                             | Create Learning P    | Form                                          | from this                                                                      | Search:                                                                        |                                                                                                                                   |
| You want to resupport or sup<br>professional jo<br>LEARNING F<br>Show 10 ~                                                          | cord a learning activity,<br>pervision session, or<br>purney plan.<br>ORMS                                                                             | Create Learning P    | Form                                          | from this<br>page also                                                         | Search:                                                                        | Actions                                                                                                                           |
| You want to resupport or sup<br>professional jo<br>LEARNING F<br>Show 10 ~                                                          | cord a learning activity,<br>pervision session, or<br>purney plan.<br>ORMS                                                                             | Create Learning P    | Form                                          | from this<br>page also<br>Click on 'Actions                                    | Form<br>Record Of Learning Act                                                 |                                                                                                                                   |
| You want to re-<br>support or sup<br>professional jo<br>LEARNING F<br>Show 10 ~<br>Date \$                                          | cord a learning activity,<br>pervision session, or<br>purney plan.<br>ORMS<br>entries<br>Title                                                         |                      | Form                                          | from this<br>page also                                                         | Form<br>Record Of Learning Act                                                 | Actions •                                                                                                                         |
| You want to re<br>support or sup<br>professional jo<br>LEARNING F<br>Show 10 ~<br>Date \$<br>03/03/2020                             | ord a learning activity,<br>pervision session, or<br>purney plan.<br>ORMS<br>entries<br>Title<br>Test                                                  |                      | Form                                          | from this<br>page also<br>Click on 'Actions<br>for the evidence                | Form                                                                           | Actions -                                                                                                                         |
| You want to re-<br>support or sup<br>professional jo<br>LEARNING F<br>Show 10 ~<br>Date ¢<br>03/03/2020<br>01/02/2020<br>06/12/2019 | cord a learning activity,<br>pervision session, or<br>purney plan.<br>ORMS<br>entries<br>Title<br>Test<br>Giving Injections in the                     |                      | Form                                          | from this<br>page also<br>Click on 'Actions<br>for the evidence<br>you wish to | Record Of Learning Act                                                         | Actions -<br>Actions -<br>Actions -                                                                                               |
| You want to re-<br>support or sup<br>professional jo<br>LEARNING F<br>Show 10 ~<br>Date ¢<br>03/03/2020<br>01/02/2020<br>06/12/2019 | cord a learning activity,<br>pervision session, or<br>purney plan.<br>ORMS<br>entries<br>Title<br>Test<br>Giving Injections in the<br>Toenail trimming |                      | Form •                                        | from this<br>page also<br>Click on 'Actions<br>for the evidence<br>you wish to | Record Of Learning Act Record Of Learning Activity Record Of Learning Activity | <ul> <li>Actions</li> <li>Actions</li> <li>Actions</li> <li>Actions</li> <li>Actions</li> <li>Actions</li> <li>Actions</li> </ul> |