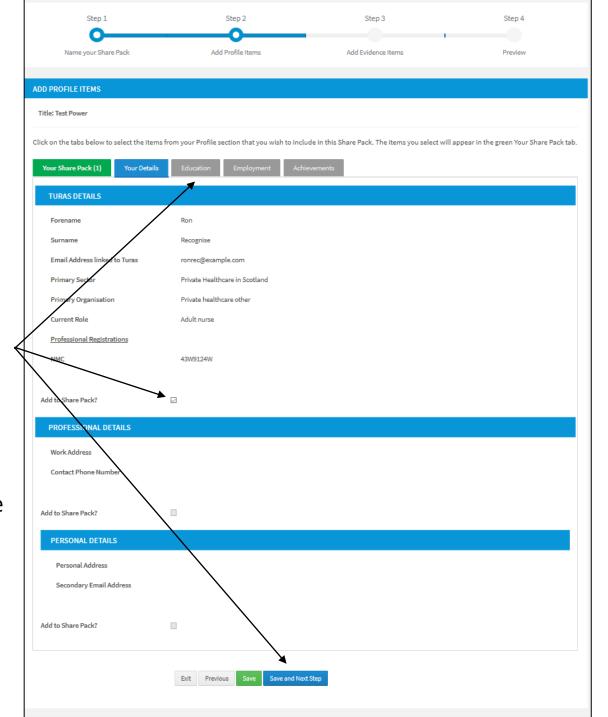

#### Creating a Sharepack – Step 2

Select the Profile Item(s) you wish to include in the Sharepack by selecting the relevant Tab and marking the check box for the relevant item(s). Then save and move onto next step

#### Title: Test Power

Click on the tabs below to select the items from the Evidence and Uploaded Documents sections that you wish to include in this Share Pack. The items you select will appear in the green Your Share Pack tab.