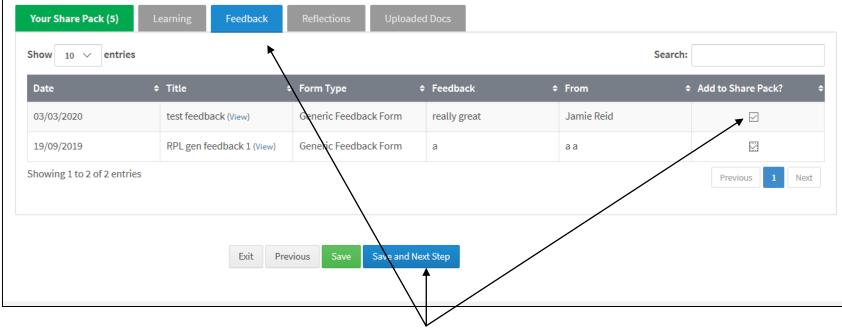

#### Creating a Sharepack – Step 2

Select the Profile Item(s) you wish to include in the Sharepack by selecting the relevant Tab and marking the check box for the relevant item(s). Then save and move onto next step

Select the Evidence you wish to include in the Sharepack by selecting the relevant Tab and marking the check box for the relevant item(s). Then save and move onto next step