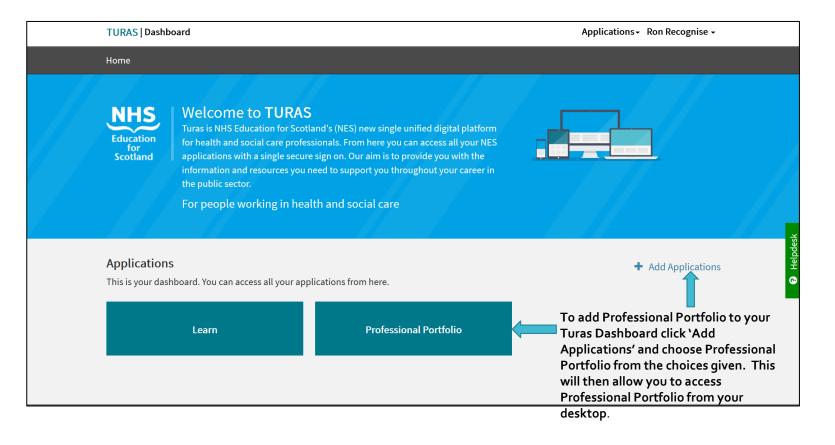

## Professional Portfolio

**Clinical Fellows** 

How do l access Professional Portfolio?

Which Portfolio is applicable to me?