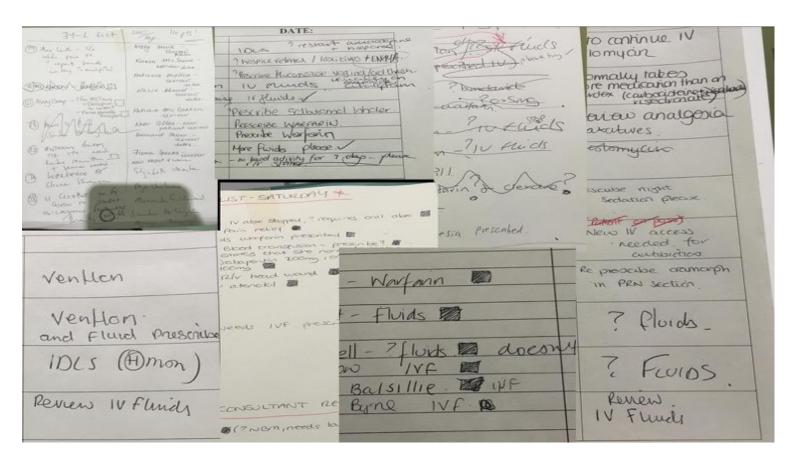

# Patient Records – from this

# To this

# and this....

# ...to this

| QEUH Medical Handover        |                                                                                                                                                                                                                                                                                                                                                                                                                                                                                                                                                                                                                                                                                                                                                                                                                                                                                                                                                                                                                                                                                                                                                                                                                                                                                                                                                                                                                                                                                                                                                                                                                                                                                                                                                                                                                                                                                                                                                                                                                                                                                                                                |            |                                                                                                                    |          |                 |                |                                        |                       |                                       |
|------------------------------|--------------------------------------------------------------------------------------------------------------------------------------------------------------------------------------------------------------------------------------------------------------------------------------------------------------------------------------------------------------------------------------------------------------------------------------------------------------------------------------------------------------------------------------------------------------------------------------------------------------------------------------------------------------------------------------------------------------------------------------------------------------------------------------------------------------------------------------------------------------------------------------------------------------------------------------------------------------------------------------------------------------------------------------------------------------------------------------------------------------------------------------------------------------------------------------------------------------------------------------------------------------------------------------------------------------------------------------------------------------------------------------------------------------------------------------------------------------------------------------------------------------------------------------------------------------------------------------------------------------------------------------------------------------------------------------------------------------------------------------------------------------------------------------------------------------------------------------------------------------------------------------------------------------------------------------------------------------------------------------------------------------------------------------------------------------------------------------------------------------------------------|------------|--------------------------------------------------------------------------------------------------------------------|----------|-----------------|----------------|----------------------------------------|-----------------------|---------------------------------------|
| Date From 30/10/2017         |                                                                                                                                                                                                                                                                                                                                                                                                                                                                                                                                                                                                                                                                                                                                                                                                                                                                                                                                                                                                                                                                                                                                                                                                                                                                                                                                                                                                                                                                                                                                                                                                                                                                                                                                                                                                                                                                                                                                                                                                                                                                                                                                |            | Date To 03/11/2017                                                                                                 |          |                 | Search Patient |                                        |                       |                                       |
| Time From                    |                                                                                                                                                                                                                                                                                                                                                                                                                                                                                                                                                                                                                                                                                                                                                                                                                                                                                                                                                                                                                                                                                                                                                                                                                                                                                                                                                                                                                                                                                                                                                                                                                                                                                                                                                                                                                                                                                                                                                                                                                                                                                                                                |            | Time To                                                                                                            |          |                 |                | CHI                                    |                       |                                       |
|                              | Location                                                                                                                                                                                                                                                                                                                                                                                                                                                                                                                                                                                                                                                                                                                                                                                                                                                                                                                                                                                                                                                                                                                                                                                                                                                                                                                                                                                                                                                                                                                                                                                                                                                                                                                                                                                                                                                                                                                                                                                                                                                                                                                       | Q          | D - C It D                                                                                                         |          |                 |                |                                        |                       |                                       |
| Care Provider                |                                                                                                                                                                                                                                                                                                                                                                                                                                                                                                                                                                                                                                                                                                                                                                                                                                                                                                                                                                                                                                                                                                                                                                                                                                                                                                                                                                                                                                                                                                                                                                                                                                                                                                                                                                                                                                                                                                                                                                                                                                                                                                                                | Q,         | Default Parameters Preferences<br>Receiving Location: QEUH Medical Handover<br>Episode Types: Emergency, Inpatient |          |                 |                |                                        |                       |                                       |
| Ward                         |                                                                                                                                                                                                                                                                                                                                                                                                                                                                                                                                                                                                                                                                                                                                                                                                                                                                                                                                                                                                                                                                                                                                                                                                                                                                                                                                                                                                                                                                                                                                                                                                                                                                                                                                                                                                                                                                                                                                                                                                                                                                                                                                | Q,         |                                                                                                                    |          |                 |                |                                        |                       |                                       |
| Adhoc (no-preference) search |                                                                                                                                                                                                                                                                                                                                                                                                                                                                                                                                                                                                                                                                                                                                                                                                                                                                                                                                                                                                                                                                                                                                                                                                                                                                                                                                                                                                                                                                                                                                                                                                                                                                                                                                                                                                                                                                                                                                                                                                                                                                                                                                |            | <u>Preferences</u> Find                                                                                            |          |                 |                |                                        |                       |                                       |
| Select                       | Icon Profile                                                                                                                                                                                                                                                                                                                                                                                                                                                                                                                                                                                                                                                                                                                                                                                                                                                                                                                                                                                                                                                                                                                                                                                                                                                                                                                                                                                                                                                                                                                                                                                                                                                                                                                                                                                                                                                                                                                                                                                                                                                                                                                   | СНІ        | ▲ Surname                                                                                                          | Forename | ▼ Ward          | Bed            | ▲ Request<br>Item                      | Handover<br>Completed | Consultant                            |
|                              | The second secon | 2709901811 | Dummypatient                                                                                                       | Alan     | QEUH<br>Ward 7D |                | Medical Handover<br>middle-tier        | X                     | <u>Dr Colin</u><br><u>Geddes</u>      |
|                              | 👔 🏄 🚉 🖃 用                                                                                                                                                                                                                                                                                                                                                                                                                                                                                                                                                                                                                                                                                                                                                                                                                                                                                                                                                                                                                                                                                                                                                                                                                                                                                                                                                                                                                                                                                                                                                                                                                                                                                                                                                                                                                                                                                                                                                                                                                                                                                                                      | 0808830015 | Dummypatient                                                                                                       | Gavin    | QEUH<br>Ward 7C |                | Medical Handover<br>FY1 Results review | X                     | <u>Dr Christopher</u><br><u>Jones</u> |
|                              | 👔 🏄 🚉 🖈 用                                                                                                                                                                                                                                                                                                                                                                                                                                                                                                                                                                                                                                                                                                                                                                                                                                                                                                                                                                                                                                                                                                                                                                                                                                                                                                                                                                                                                                                                                                                                                                                                                                                                                                                                                                                                                                                                                                                                                                                                                                                                                                                      | TJ03961332 | <u>Trakcare</u>                                                                                                    | Donny    | QEUH<br>Ward 7A | Bed 1          | Medical Handover<br>middle-tier        | <b>Y</b>              | <u>Dr Scott</u><br><u>Davidson</u>    |
|                              | 👔 🎋 <page-header> 🖈 🗓</page-header>                                                                                                                                                                                                                                                                                                                                                                                                                                                                                                                                                                                                                                                                                                                                                                                                                                                                                                                                                                                                                                                                                                                                                                                                                                                                                                                                                                                                                                                                                                                                                                                                                                                                                                                                                                                                                                                                                                                                                                                                                                                                                            | TJ03961332 | <u>Trakcare</u>                                                                                                    | Donny    | QEUH<br>Ward 7A | Bed 1          | Medical Handover<br>Senior             | X                     | <u>Dr Scott</u><br><u>Davidson</u>    |
|                              | 👔 🎋 🗿 📑 用                                                                                                                                                                                                                                                                                                                                                                                                                                                                                                                                                                                                                                                                                                                                                                                                                                                                                                                                                                                                                                                                                                                                                                                                                                                                                                                                                                                                                                                                                                                                                                                                                                                                                                                                                                                                                                                                                                                                                                                                                                                                                                                      | 2205010670 | <u>Dummypatient</u>                                                                                                | Roman    | QEUH<br>Ward 7A |                | Medical Handover<br>discharge review   | X                     | Dr Colin Perry                        |