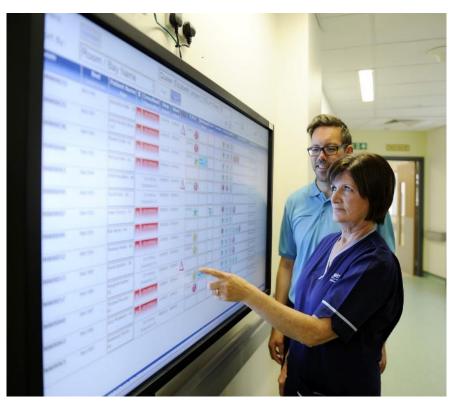

# Where we are in 2017 in NHSGGC?

- In health:
  - Paperless general practice
  - Single patient management system for all hospitals
  - Single 'portal' system with view into 4 neighbouring Health Boards
  - Electronic referral and e-correspondence
  - Paperless outpatient care
  - Single laboratory system with electronic ordering
  - Single radiology system with digital images (PACS)