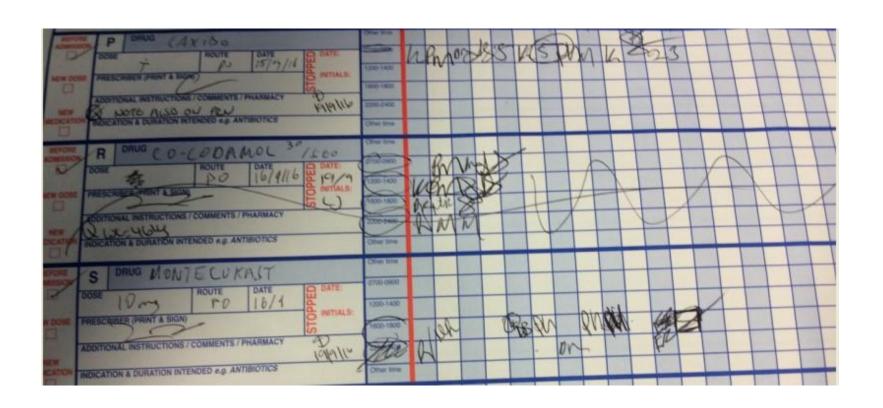

# and this...

# ... to this

#### Admission Review (1) DRAFT

TRANSDERMAL 12 spoonful twice daily

ORAL 4 tablet four times daily

Paracetamol 500mg tablets (I) II WITHHELD

Draft last saved by David Campbell on 04-Sep-2017 13:58. ReviewType \* Admission Review Select En counter Encounter ≛ Import Medications Group by Medication Sort ✓ PREVIOUS MEDICATIONS Options ~ REVIEWED MEDICATIONS 0 Hide Reviewed Levothyroxine so There are no medications recorded. tablets Continue All Unreviewed Add Medication ORAL 1 tablet alternace ouys A Morphine 10mg tablets ORAL 1 tablet every four hours PRN **①** Paracetamol 120mg/5ml oral solution paediatric sugar free