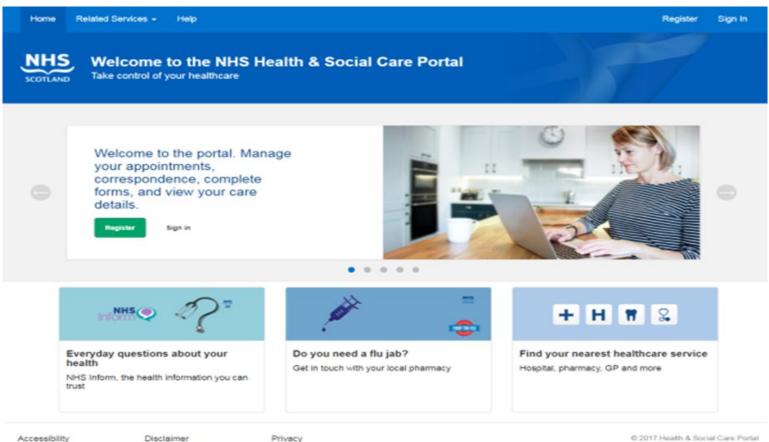

# The Future - Patient Portal

 Scotland's National Health & Social Care Patient Portal - A Digital Front Door to Scotland's health and social care services