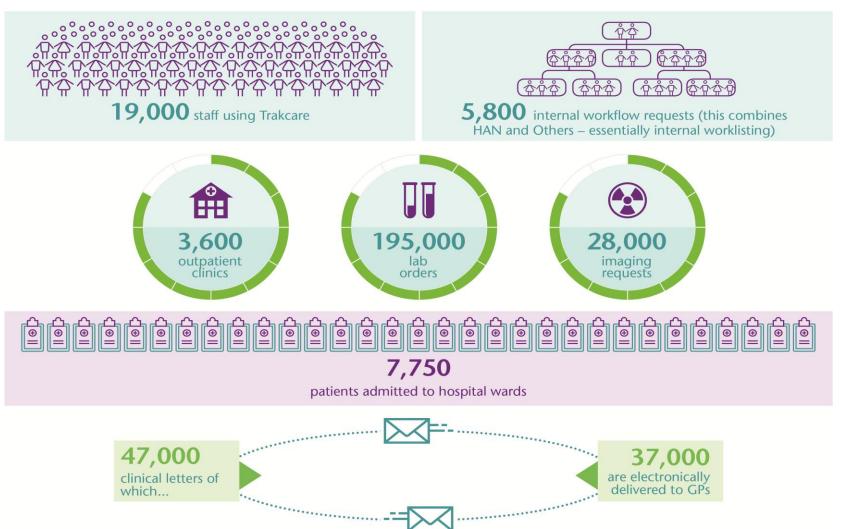

# Where we are in 2017 in NHSGGC?

- In health:
  - Paperless general practice
  - Single patient management system for all hospitals
  - Single 'portal' system with view into 4 neighbouring Health Boards
  - Electronic referral and e-correspondence
  - Paperless outpatient care
  - Single laboratory system with electronic ordering
  - Single radiology system with digital images (PACS)

#### Clinical Portal

- An electronic system which allows clinicians and health professionals to view a patient's clinical record (no more paper!)
- Underpinned and fed by a range of technologies
- Integrated with >30 other systems
- Over 12,000 front line level clinical users, 10yrs clinical data
- West of Scotland Portal to Portal allowing sharing of patient records with clinicians caring for the patient across the region
- Covers over 2 million residents