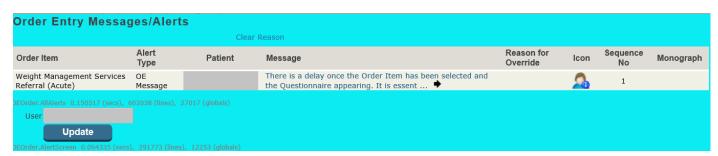

The order item **Weight Management Services Acute Referral** (WMS) request is an **'Other'** section request type.

**Please Note:** An Order Entry Message will appear advising referrers to wait for the questionnaire to pop up.

This message reads: 'There is a delay once the Order Item has been selected and the Questionnaire appearing. It is essential that the Questionnaire is completed. Failure to do so may delay the review of this referral.'