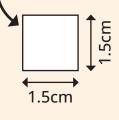

### What is **Level 6** diet?

- Soft
- Bite-sized
- Can be squashed by your tongue
- 1.5 cm or less

## What is **not Level 6** diet?

- Pureed food
- Minced / moist food
- Pieces of food bigger than 1.5 cm x 1.5 cm
- Hard crunchy foods
- **Bread**

# How to check if food is Level 6 diet?

- You can squash it with a fork and it won't return to its original shape
- Pieces can be broken into smaller pieces with a fork
- Sauce is thick and smooth Pieces 1.5 cm or less

#### The IDDSI Level 6 test card

(Good for checking size of food pieces!)