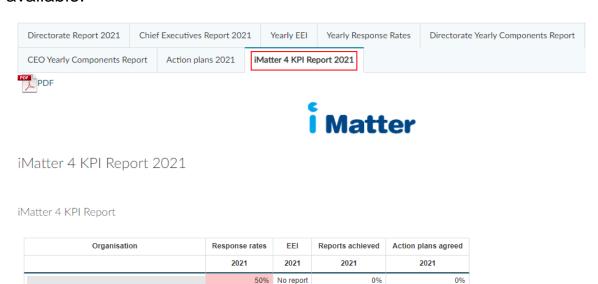

The iMatter 4 KPI Report will show the response rates, EEI score, if a team report has been generated, and if an action plan has been uploaded for each of the teams in your sub report. Where 'no report' is shown, the team did not achieve the required response rate in order for a team report to generate, therefore no EEI score is available.