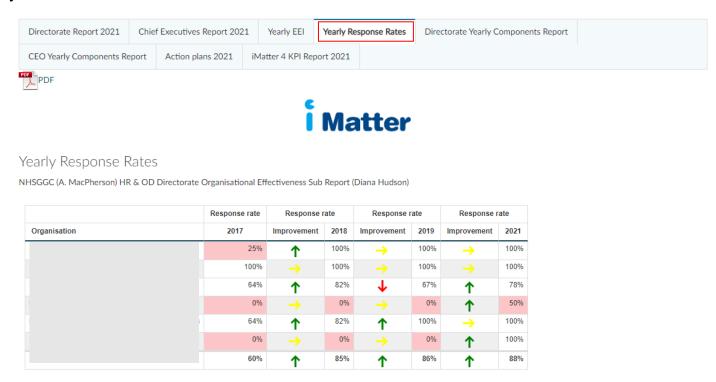

The Yearly Response Rates tab will allow you to analyse if the response rates of the teams within your sub report have improved, decreased, or stayed the same year on year.

The Yearly Components Report will show the average response score for each question and shown in Green, Yellow, Amber or Red.