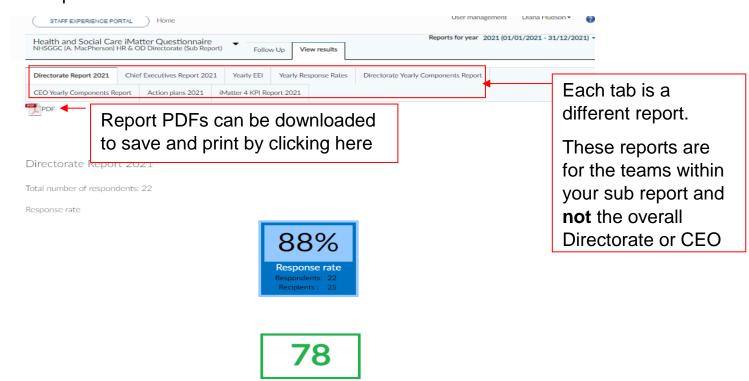

Once you have clicked in to the sub report, this will appear as below, showing an aggregated report of responses from recipients across all the teams included in your sub report -

The yearly EEI report as shown below will list each team within your sub report and if the EEI has improved from the previous year. Where 'no report' is shown, this means that the team either did not exist previously, or there was no team report achieved.