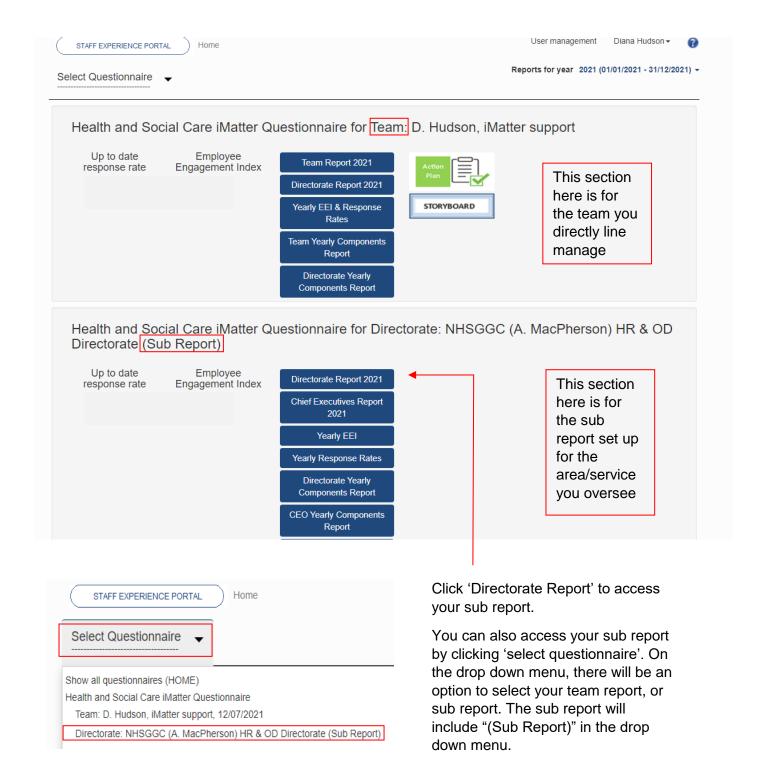

## iMatter Sub Reporting Guide

Managers with a sub report set up on the system will be able to access the report from the portal on their iMatter account. Log in to your account <a href="https://nhsscotland-sep.webropol.com/Account/Login">https://nhsscotland-sep.webropol.com/Account/Login</a> where the portal page below will appear -