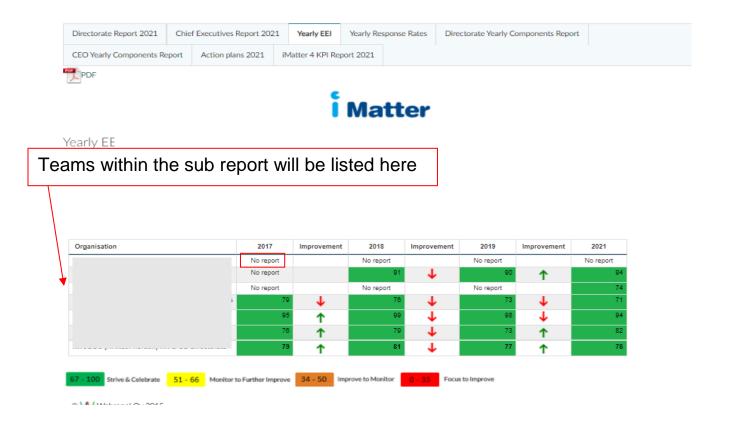

Once you have clicked in to the sub report, this will appear as below, showing an aggregated report of responses from recipients across all the teams included in your sub report -

The yearly EEI report as shown below will list each team within your sub report and if the EEI has improved from the previous year. Where 'no report' is shown, this means that the team either did not exist previously, or there was no team report achieved.