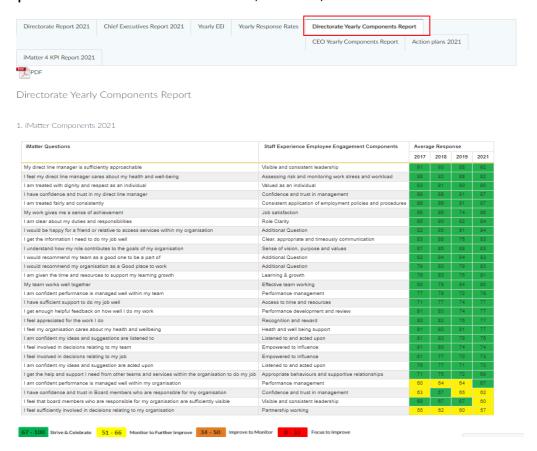

The Yearly Response Rates tab will allow you to analyse if the response rates of the teams within your sub report have improved, decreased, or stayed the same year on year.

The Yearly Components Report will show the average response score for each question and shown in Green, Yellow, Amber or Red.