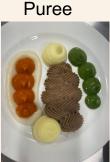

## IDDSI Diet Level 4:

Level 3: Liquidised

Level 5: Minced and Moist

Level 6: Soft and Bite Sized

Please note: There are other thickeners available, however Nutilis Clear is first line on the NHSGGC formulary