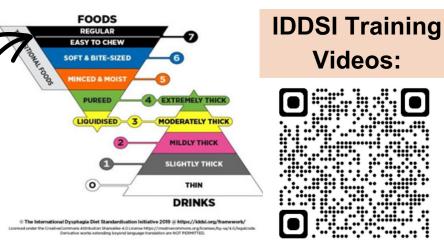

### IDDSI

The IDDSI (International dysphagia diet standardisation initiative) framework consists of a scale of 9 levels (0 - 7), where drinks are measured from Levels 0 - 4, while foods are measured from Levels 3 - 7 (Level 7 Easy Chew and Level 7 Regular).

## IDDSI Diet Level 4:

Level 3: Liquidised

Level 5: Minced and Moist

Level 6: Soft and Bite Sized

Please note: There are other thickeners available, however Nutilis Clear is first line on the NHSGGC formulary