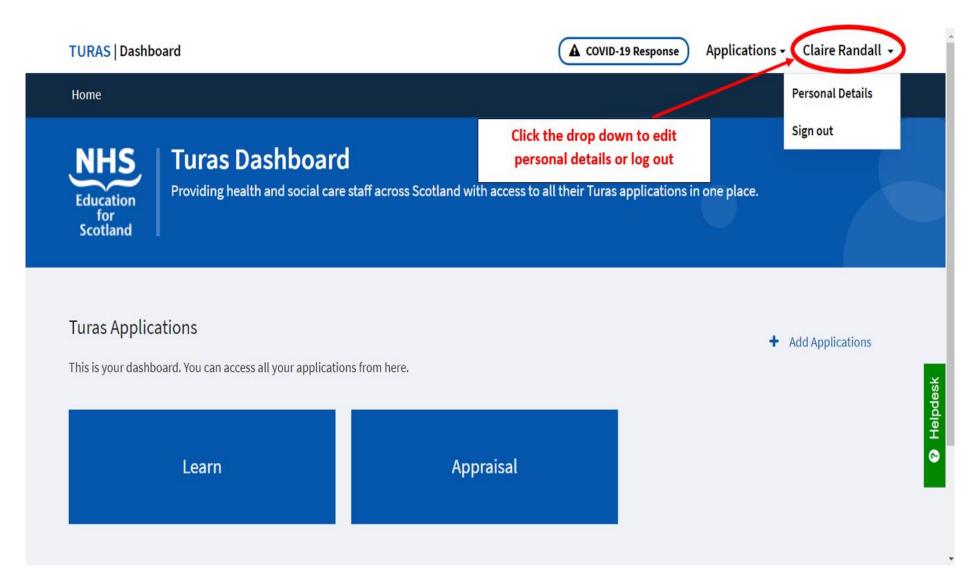

|                                 |                           |                  |
|                                        | <b>Turas Dashboard</b><br>Providing health and social care | staff across Scotland with access to a | all their Turas applications ir | i one place.              |                  |
| Turas Applicat<br>This is your dashboa | ions<br>rd. You can access all your applicatior<br>Learn   | ns from here.<br>Appraisal             |                                 | <b>+</b> A                | dd Applications  |
|                                        |                                                            |                                        |                                 |                           |                  |

### **Updating Personal Details**



## Adding other applications from the Turas platform



#### Selecting and adding other applications

| TURAS   Dashboard                                                                 |                                                                                                                                                                                  | A COVID-19 Response                                                                                                   | Applications - Claire Randall - |
|-----------------------------------------------------------------------------------|----------------------------------------------------------------------------------------------------------------------------------------------------------------------------------|-------------