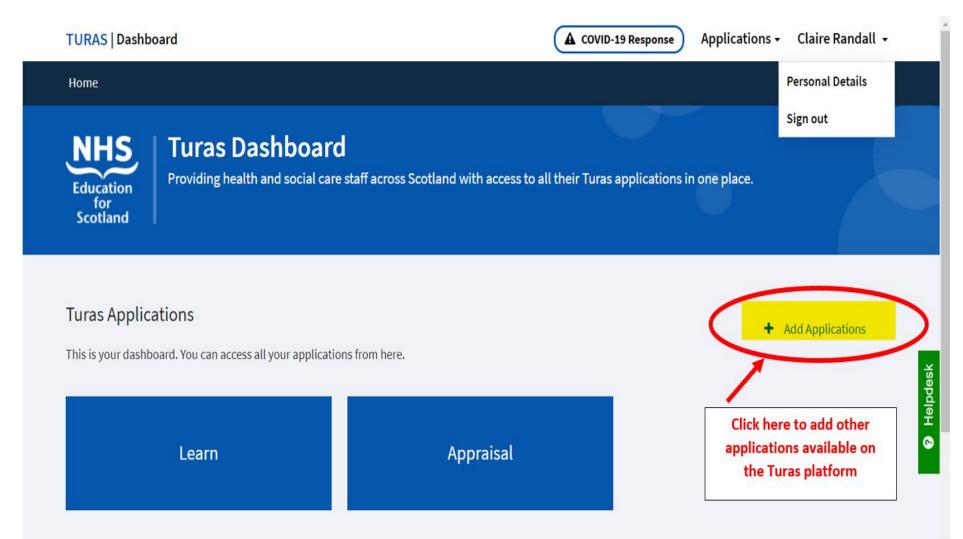

## Adding other applications from the Turas platform

#### Selecting and adding other applications

| TURAS   Dashboard                                                                 |                                                                                                                                                                                  | A COVID-19 Response                                                                                                   | Applications - Claire Randall - |
|-----------------------------------------------------------------------------------|----------------------------------------------------------------------------------------------------------------------------------------------------------------------------------|-----------------------------------------------------------------------------------------------------------------------|---------------------------------|
| Home                                                                              | Select your application                                                                                                                                                          | ×                                                                                                                     |                                 |
| Select application to<br>add and click                                            | Professional Portfolio<br>Nurses, midwives, optometrists and<br>allied health professionals (AHPs)<br>can generate, record, reflect upon<br>and share evidence of their learning | 360 Tool<br>Access Turas 360 Tool<br>Add Application                                                                  | n one place.                    |
| Add Application<br>Turas Applications<br>This is your dashboard. You can access a | and continuing professional<br>development.<br>Add Application                                                                                                                   | Project LIFT<br>Access Project LIFT<br>Add Application                                                                | + Add Applications              |
| Learn                                                                             | NHS ePortfolios<br>Access your NHS ePortfolios<br>account via the Turas Dashboard                                                                                                | Coronavirus (COVID-19) Response<br>Access Coronavirus (COVID-19)<br>learning resources and update your<br>work status |                                 |
|                                                                                   | Add Application                                                                                                                                                                  | Add Application                                                                                                       |                                 |