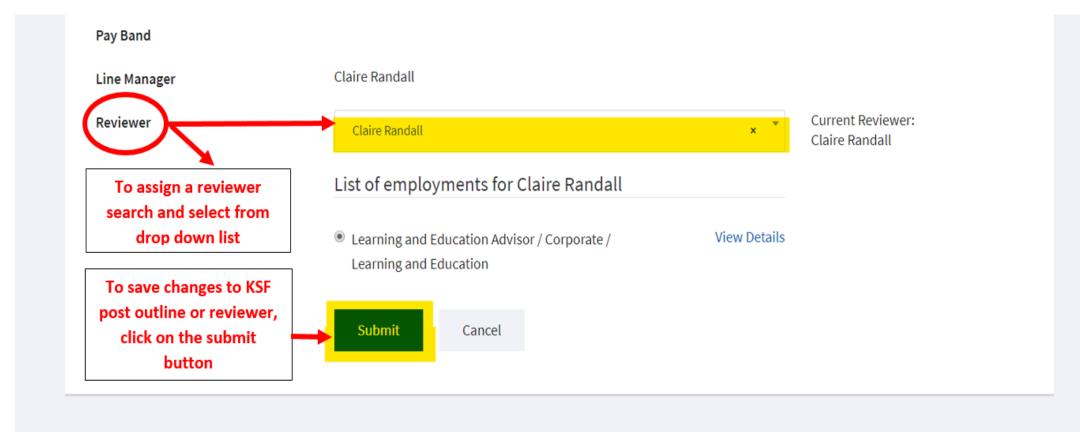

## Turas Appraisal

#### How to:-

Assign a post outline and/or a reviewer to a member of your team





#### Managers page and functionality

If you have manager's access to Turas appraisal from your manager home page you will be able to:-

- View all staff members assigned to your Turas Appraisal account
- Assign/replace their KSF Post Outline
- Assign a reviewer to a member of staff if you are not going to be the reviewer
- View their previous appraisal if they have one

#### Accessing the Manager page (My Team)



# You will see a list of all staff assigned to you as their manager



#### Assigning KSF Post Outlines and reviewers



### To assign a reviewer



P Helpde

©2020 NHS Education for Scotland