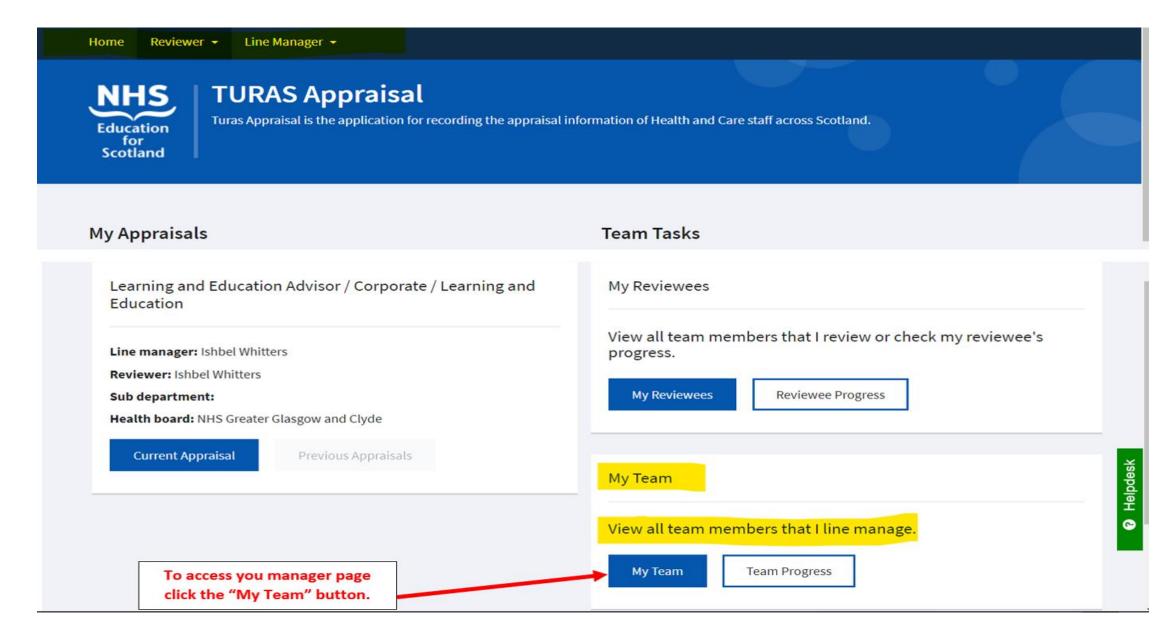

#### Accessing the Manager page (My Team)

# You will see a list of all staff assigned to you as their manager