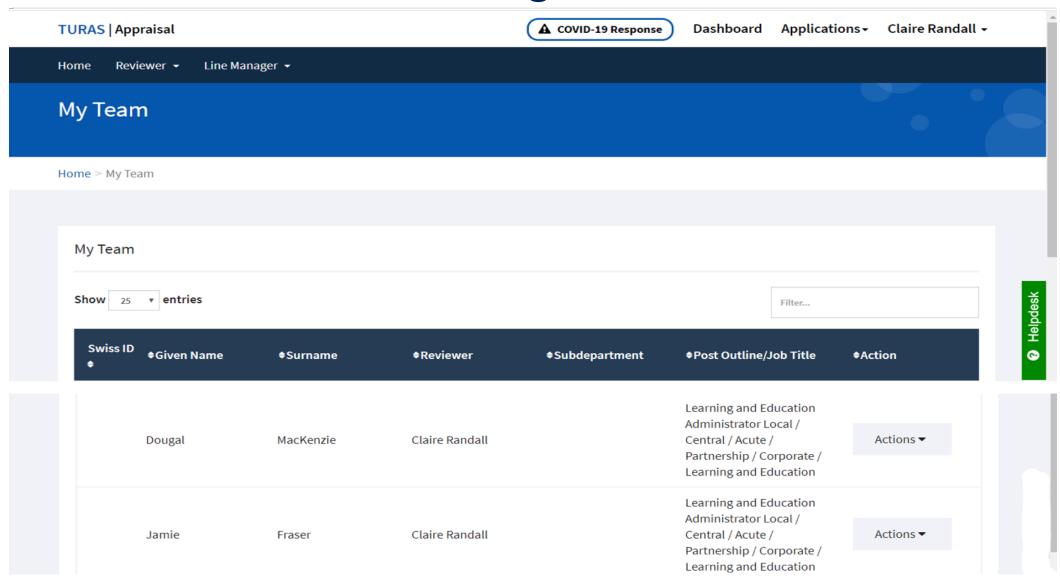

## Turas Appraisal

#### How to:-

Assign a post outline and/or a reviewer to a member of your team





#### Managers page and functionality

If you have manager's access to Turas appraisal from your manager home page you will be able to:-

- View all staff members assigned to your Turas Appraisal account
- Assign/replace their KSF Post Outline
- Assign a reviewer to a member of staff if you are not going to be the reviewer
- View their previous appraisal if they have one

#### Accessing the Manager page (My Team)



# You will see a list of all staff assigned to you as their manager



#### Assigning KSF Post Outlines and reviewers



### To assign a reviewer



P Helpde

©2020 NHS Education for Scotland