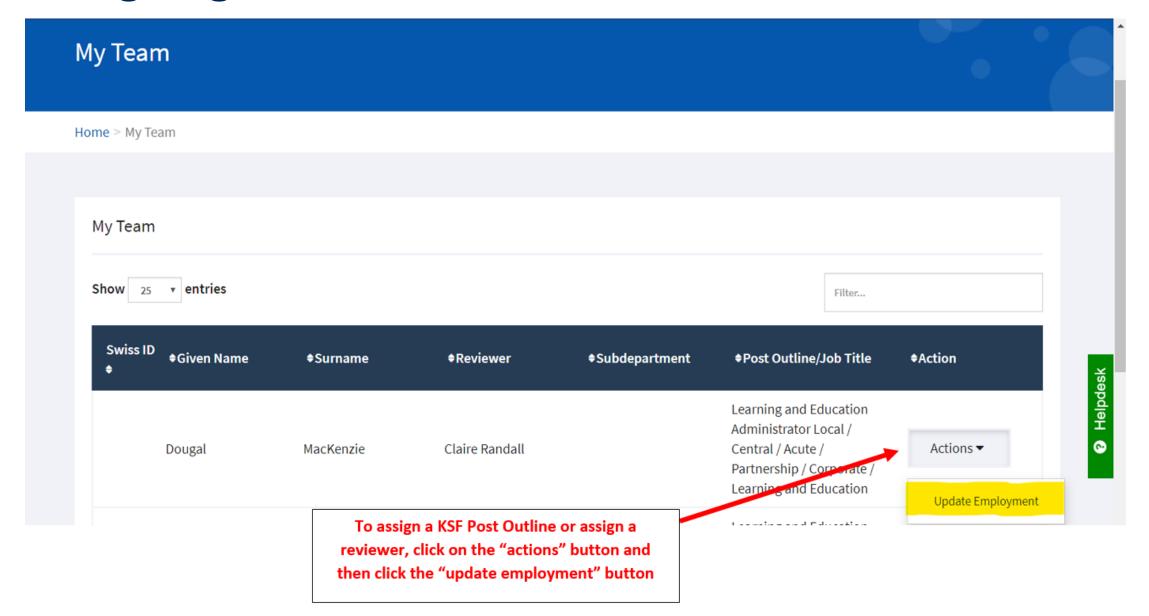

## Turas Appraisal

#### How to:-

Assign a post outline and/or a reviewer to a member of your team





#### Managers page and functionality

If you have manager's access to Turas appraisal from your manager home page you will be able to:-

- View all staff members assigned to your Turas Appraisal account
- Assign/replace their KSF Post Outline
- Assign a reviewer to a member of staff if you are not going to be the reviewer
- View their previous appraisal if they have one

#### Accessing the Manager page (My Team)



# You will see a list of all staff assigned to you as their manager



#### Assigning KSF Post Outlines and reviewers



### To assign a reviewer



P Helpde

©2020 NHS Education for Scotland