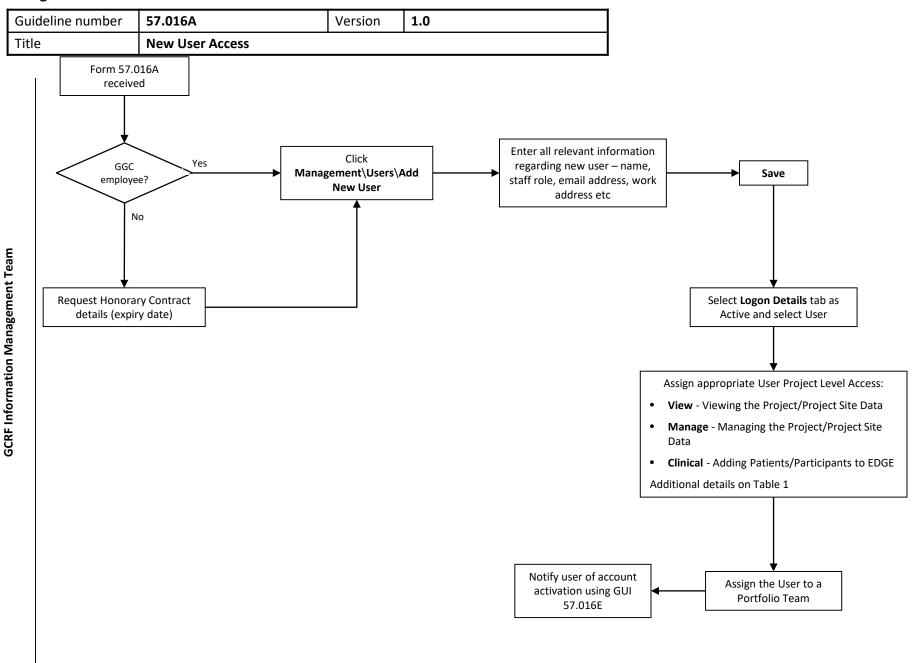

## **Glasgow Clinical Trials Unit Guideline**



Table 1

| Green Level              |                                                                                                                               |                                                                                                                                                                                            |                                                          |
|--------------------------|-------------------------------------------------------------------------------------------------------------------------------|--------------------------------------------------------------------------------------------------------------------------------------------------------------------------------------------|---------------------------------------