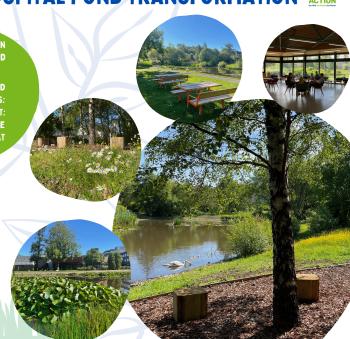

## ROYAL ALEXANDRA HOSPITAL POND TRANSFORMATION

THE NEGLECTED AND OVERGROWN BEEN TRANSFORMED INTO A HAVEN FOR BOTH PEOPLE AND BIODIVERSITY.

IMPROVEMENTS INCLUDED A NEW PATHWAY CIRCUIT AROUND THE POND, INCLUDING A WOODEN BOARDWALK; NEW BENCHES: AN OUTDOOR MEETING SPACE: NATURAL PLAY EQUIPMENT: BIODIVERSE WOODLAND PLANTING: A 'LIVING ARCHWAY' MADE FROM THE CANOPY OF EXISTING TREES: AND BIRD AND BAT **BOXES TO PROVIDE HOMES FOR WILDLIFE.** 