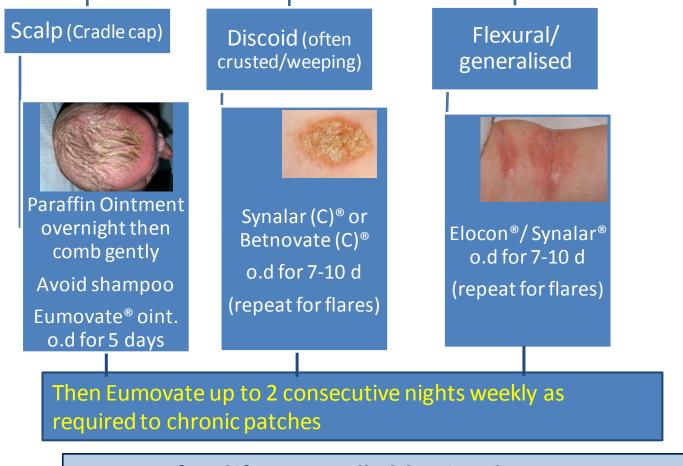

Eczema

For further advice see http://www.sign.ac.uk/pdf/sign125.pdf

Suggest referral if not controlled despite above management

For all:

Daily bath +/- bath oil or soap substitute (avoid soap!)

Emollient: 2-4 x daily (Frequency & greasiness depending on dryness)

Consider cream during day & ointment at night

If weeping/crusted: swab then use Betnovate C®/Synalar C® or Trimovate ® depending on body site

Predominantly facial

Hydrocortisone oint **1%** o.d for 7 d then 2 x weekly repeat for flares

Severe

Eumovate® or Trimovate® b.d for 5 d then **1%** Hydrocortisone o.d

Consider food allergy if GI symptoms/faltering weight Refer Dermatology