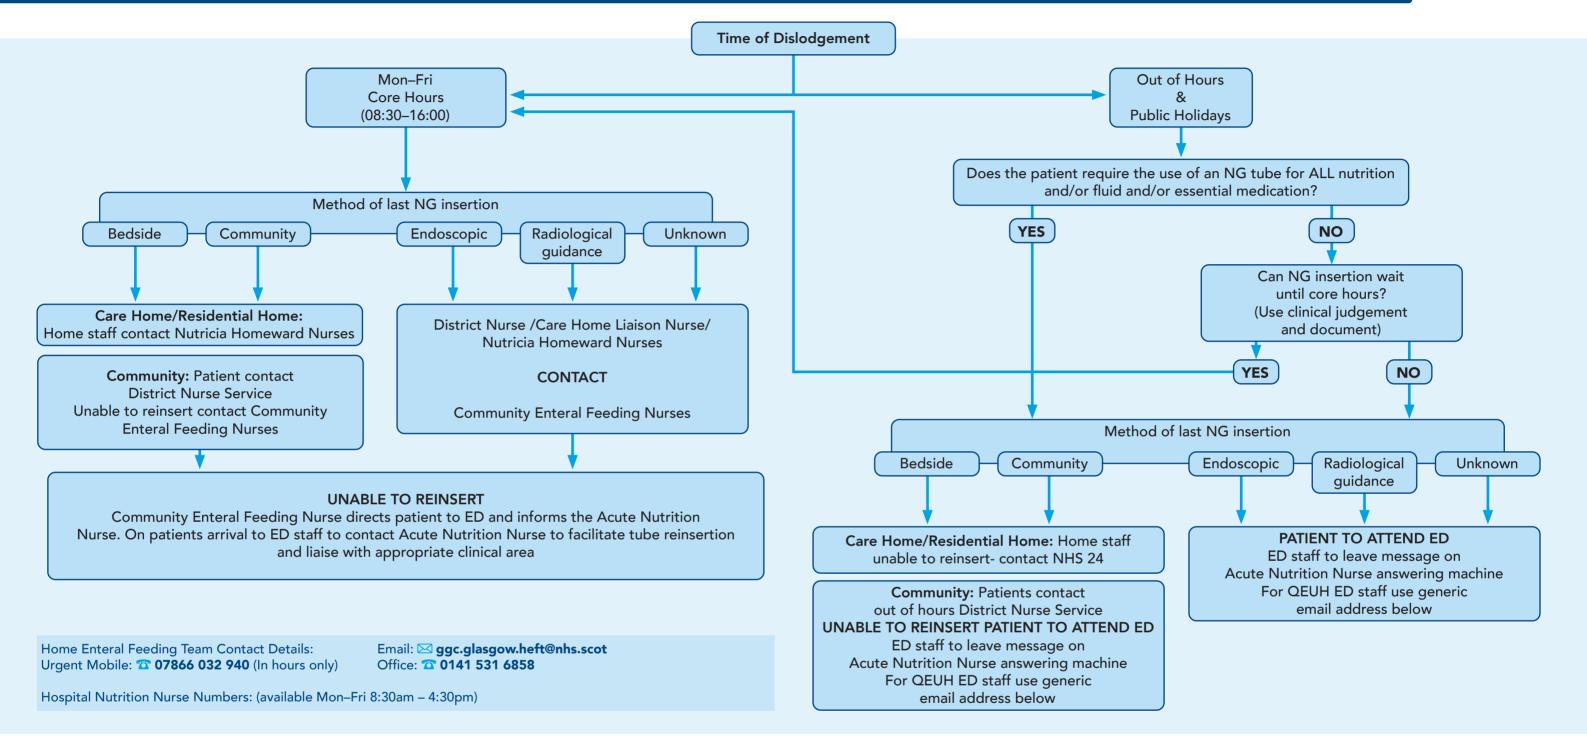

## Dislodged Nasogastric (NG) Feeding Tube Reinsertion Pathway for Greater Glasgow and Clyde Community Patients

| Hospital                            | Nutrition Nurse Office Number                                    | Email                       | Hospital Switchboard to ask for Page | Page                          |
|-------------------------------------|------------------------------------------------------------------|-----------------------------|--------------------------------------|-------------------------------|
| Royal Alexandra Hospital            | 0141 314 7117                                                    |                             | 0141 314 7294                        | 56589, 56590                  |
| Queen Elizabeth University Hospital | 0141 451 8427 (88427)                                            | ggc.southnutrition@nhs.scot | 0141 201 1100                        | 17167                         |
| Glasgow Royal Infirmary             | 0141 201 6558<br>0141 201 6559<br>0141 201 6560<br>0141 201 6561 |                             | 0141 211 4000                        | 13887; 15263;<br>12121; 15036 |
| Inverclyde Royal Hospital           | 0141 314 7117                                                    |                             | 01475 633 777                        | 56589, 56590                  |