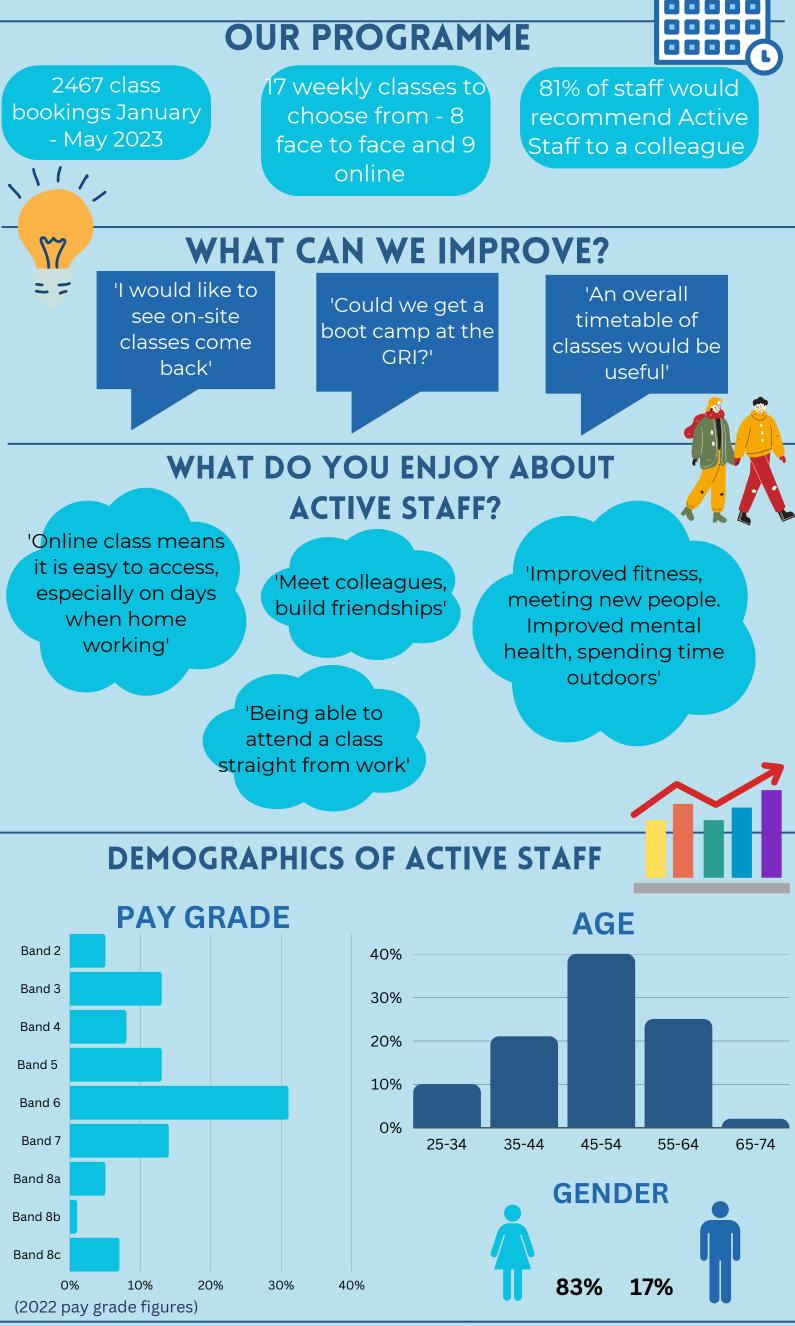

## **OUR FUTURE PLANS**

- INTRODUCE A NEW BOOTCAMP AT GRI
- CREATE AN EASY TO READ MONTHLY CLASS TIMETABLE
- LOOK AT POTENTIAL TO RE-INTRODUCE FACE TO FACE EXERCISE CLASSES
- PROMOTE THE ACTIVE STAFF INBOX FOR STAFF TO LEAVE COMMENTS AND
  FEEDBACK
   GET IN TOUCH